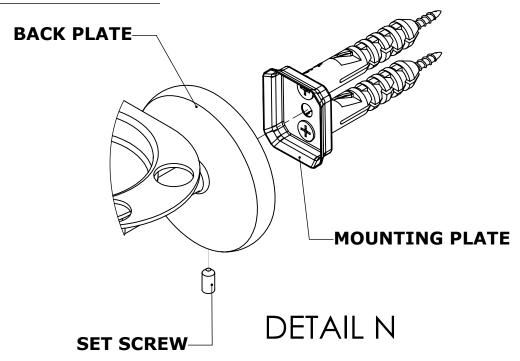

# INSTALLATION INSTRUCTIONS

**Step 2:** Attach Bracket to Mounting Plate.

Place bracket on mounting plate and secure by tightening set screw as shown below.