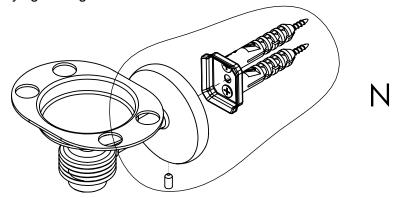

# INSTALLATION INSTRUCTIONS

**Step 2:** Attach Bracket to Mounting Plate.

Place bracket on mounting plate and secure by tightening set screw as shown below.

### **PERSPECTIVE**