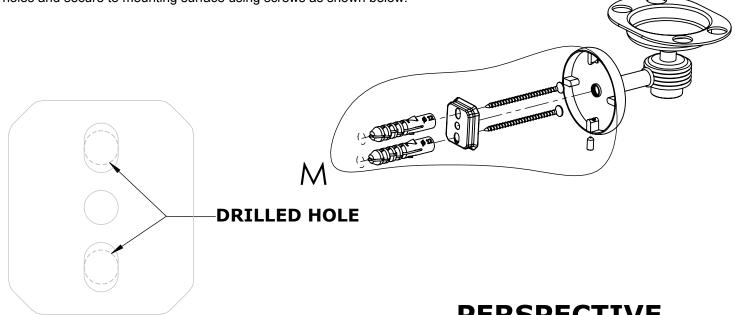

#### Step 1: Drill holes in Wall for screw anchors and attach Mounting Plate to Wall

Determine your desired location for installation and make a mark for the location of the mounting plate. Remove mounting plate from backplate by loosening set screw in backplate as pictured below. Place center hole of mounting plate over mark made above. Make 2 marks where mounting screws will be placed as shown below. Drill hole at each of the marks. (You may substitute other style mounting anchors or screws if desired). Place anchors into the holes made. Place mounting plate over holes and secure to mounting surface using screws as shown below.

#### **PERSPECTIVE**

7126G