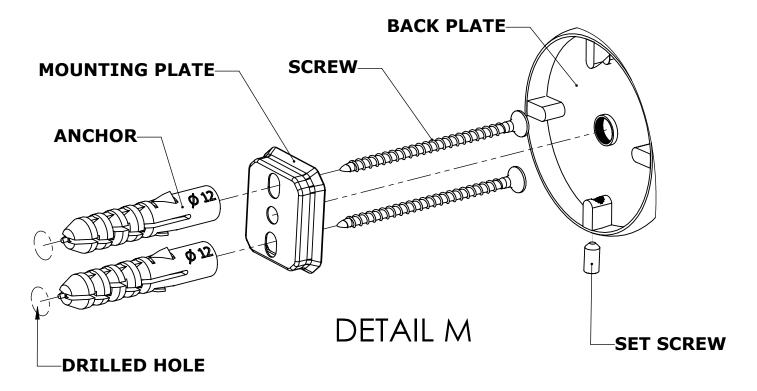

#### Step 1: Drill holes in Wall for screw anchors and attach Mounting Plate to Wall

Determine your desired location for installation and make a mark for the location of the mounting plate. Remove mounting plate from backplate by loosening set screw in backplate as pictured below. Place center hole of mounting plate over mark made above. Make 2 marks where mounting screws will be placed as shown below. Drill hole at each of the marks. (You may substitute other style mounting anchors or screws if desired). Place anchors into the holes made. Place mounting plate over holes and secure to mounting surface using screws as shown below.